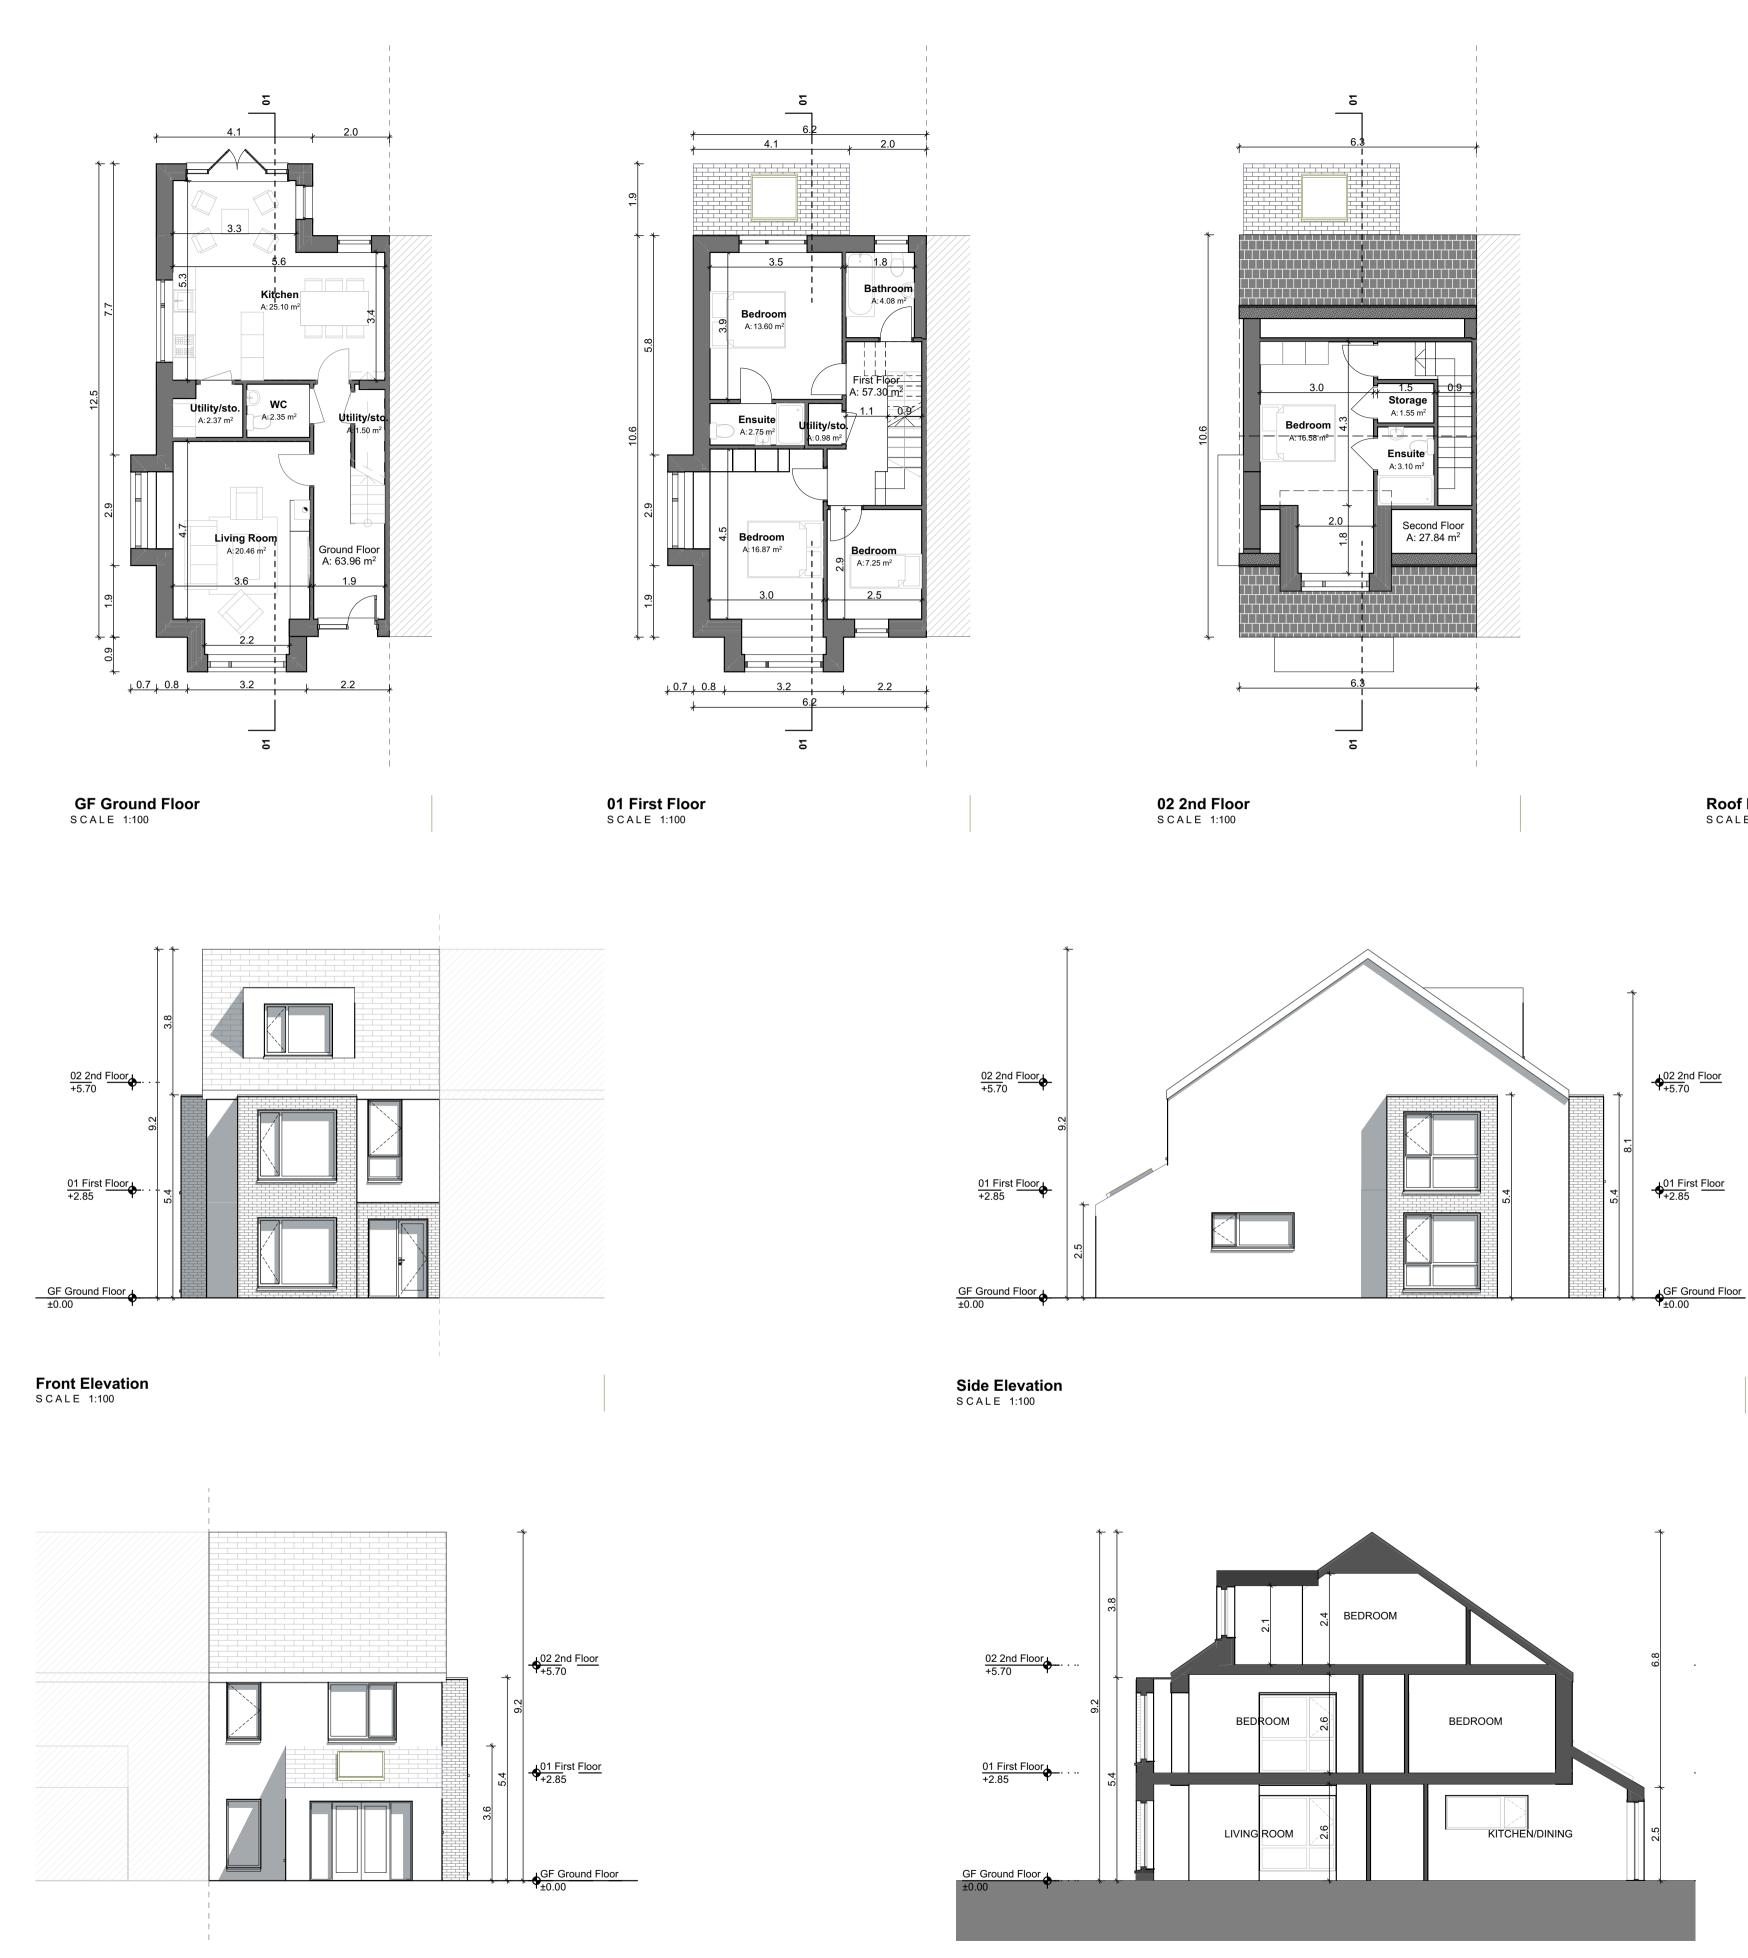

Rear Elevation

SCALE 1:100

| Area Type              | Proposed Area                           | DoHPCLG Area Min.    |
|------------------------|-----------------------------------------|----------------------|
| Ground Floor           | 64.0 m <sup>2</sup>                     |                      |
| First Floor            | 57.3 m <sup>2</sup>                     |                      |
| Second Floor           | 27.8 m <sup>2</sup>                     |                      |
| Grand Total            | 149.1 m <sup>2</sup>                    | 120.0 m <sup>2</sup> |
|                        |                                         |                      |
| Area Type              | 3 LHS - Space Provisio<br>Proposed Area | DoHPCLG Area Min.    |
|                        |                                         |                      |
| Aggregate Bedroom Area | 54.3 m <sup>2</sup>                     | 43.0 m <sup>2</sup>  |
| Aggregate Living Area  | 45.6 m <sup>2</sup>                     | 40.0 m <sup>2</sup>  |
| Main Living Area       | 20.5 m <sup>2</sup>                     | 15.0 m <sup>2</sup>  |
|                        |                                         |                      |
|                        | Type B3 LHS - Storage                   |                      |
| Area Type              | Proposed Area                           | DoHPCLG Area Min.    |
| 01                     | 0.42                                    | 0.02                 |
| Storage                | 6.4 m <sup>2</sup>                      | 6.0 m <sup>2</sup>   |