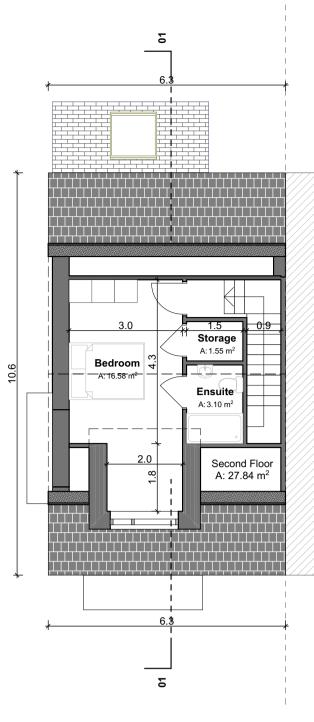

Rear Elevation

SCALE 1:100

| Area Type              | Proposed Area                           | DoHPCLG Area Min.    |
|------------------------|-----------------------------------------|----------------------|
| Ground Floor           | 64.0 m <sup>2</sup>                     |                      |
| First Floor            | 57.3 m <sup>2</sup>                     |                      |
| Second Floor           | 27.8 m <sup>2</sup>                     |                      |
| Grand Total            | 149.1 m <sup>2</sup>                    | 120.0 m <sup>2</sup> |
|                        |                                         |                      |
| Area Type              | 3 LHS - Space Provisio<br>Proposed Area | DoHPCLG Area Min.    |
|                        |                                         |                      |
| Aggregate Bedroom Area | 54.3 m <sup>2</sup>                     | 43.0 m <sup>2</sup>  |
| Aggregate Living Area  | 45.6 m <sup>2</sup>                     | 40.0 m <sup>2</sup>  |
| Main Living Area       | 20.5 m <sup>2</sup>                     | 15.0 m <sup>2</sup>  |
|                        |                                         |                      |
|                        | Type B3 LHS - Storage                   |                      |
| Area Type              | Proposed Area                           | DoHPCLG Area Min.    |
| 01                     | 0.42                                    | 0.02                 |
| Storage                | 6.4 m <sup>2</sup>                      | 6.0 m <sup>2</sup>   |